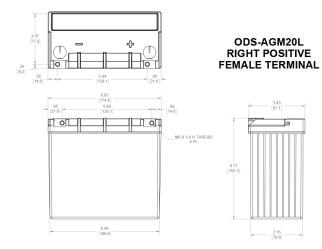

# **Drawings & Terminal Position**

# **Dimensions and Weight**

| Length                      | 6.9 in / 175 mm |
|-----------------------------|-----------------|
| Width                       | 3.4 in / 86 mm  |
| Height (terminals included) | 6.1 in / 155 mm |
| Height (container)          | 6.1 in / 155 mm |
| Weight                      | 13 lbs / 5.9 kg |